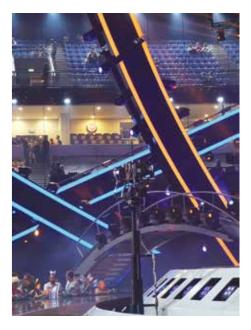

## Active Dolly

Remotely controlled camera dolly « Active Dolly » is platform that provides movement on a rail pattern with simultaneous sinking and lifting of a stabilized panoramic head. This new generation of remote-controlled platforms with advanced technologies. To improve safety, the dolly is equipped with electronic parts and monitoring system of the track. Active Dolly is a versatile tracking system, which able to move at high speed and provide director with an exquisite tracking shoot. Can be used as for sports and entertainment venues, outside or inside, short and long distances. Perfect performance with the gyro-stabilized system Active head Milli, Active Head Milli ONE.

#### Features:

- Quick assembling
- Quiet running
- High speed >
- Easy transportation
- Precise and simple remote control
- Safety
- Option of using only the Lift

| Tracks (Possibility to install on different types of rail | 2700mm x 740 mm                     |
|-----------------------------------------------------------|-------------------------------------|
| (straight or radial)                                      |                                     |
| Distance with cable management                            | 70 m                                |
| Speed                                                     | 10 m/sec                            |
| Acceleration of the Dolly                                 | Fully adjustable acceleration range |
| Control of the Dolly                                      | Joystick                            |
| Dolly power supply AC                                     | 380V                                |
| Maximum/Minimum temperature                               | +40/-25°C                           |