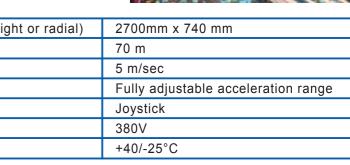

## Two Dollies with two Lifts

| Tracks (Possibility to install on different types of rail (straig |
|-------------------------------------------------------------------|
| Distance with cable management                                    |
| Speed                                                             |
| Acceleration of the Dolly                                         |
| Control of the Dolly                                              |
| Dolly power supply AC                                             |
| Maximum/Minimum temperature                                       |