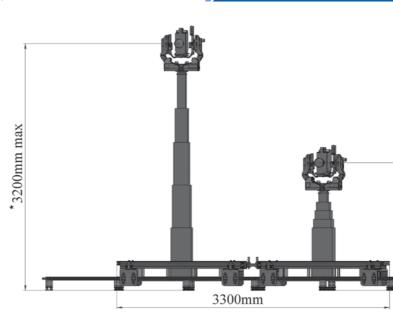

## Two Dollies with two Lifts

| Tracks (Possibility to install on different types of rail (straig |
|-------------------------------------------------------------------|
| Distance with cable management                                    |
| Speed                                                             |
| Acceleration of the Dolly                                         |
| Control of the Dolly                                              |
| Dolly power supply AC                                             |
| Maximum/Minimum temperature                                       |

Recommended to use with Active Head Milli, Active Head Milli ONE

300mm min