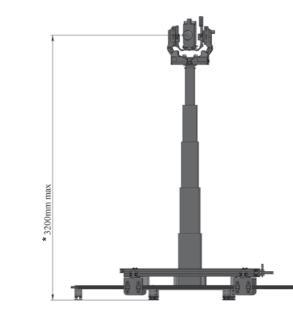

# One Dolly with one Lift

| Tracks (Possibility to install on different types of rail (straight or radial) | 2700mm x 740 mm                     |
|--------------------------------------------------------------------------------|-------------------------------------|
| Distance with cable management                                                 | 70 m                                |
| Speed                                                                          | 6.5 m/sec                           |
| Acceleration of the Dolly                                                      | Fully adjustable acceleration range |
| Control of the Dolly                                                           | Joystick                            |
| Dolly power supply AC                                                          | 380V                                |
| Maximum/Minimum temperature                                                    | +40/-25°C                           |

Recommended to use with Active Head Milli, Active Head Milli ONE