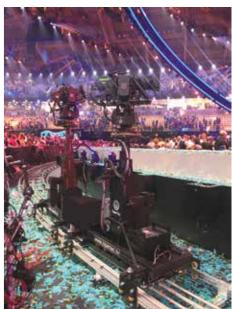

## Active Dolly

Remotely controlled camera dolly « Active Dolly » is platform that provides movement on a rail pattern with simultaneous sinking and lifting of a stabilized panoramic head. This new generation of remote-controlled platforms with advanced technologies. To improve safety, the dolly is equipped with electronic parts and monitoring system of the track. Active Dolly is a versatile tracking system, which able to move at high speed and provide director with an exquisite tracking shoot. Can be used as for sports and entertainment venues, outside or inside, short and long distances. Perfect performance with the gyro-stabilized system Active head Milli, Active Head Milli ONE.

Recommended to use with all types of Active Head

\*Using with Active Head Milli One