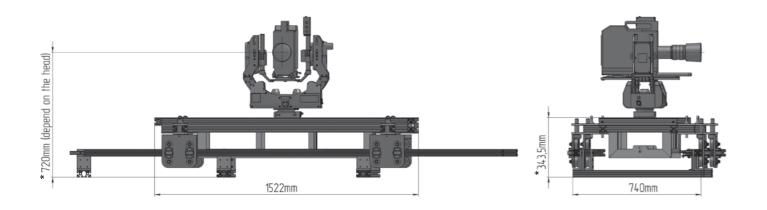

#### Features:

- Quick assembling
- Quiet running
- High speed >
- Easy transportation
- Precise and simple remote control
- Safety
- Option of using only the Lift

| Tracks (Possibility to install on different types of rail | 2700mm x 740 mm                     |
|-----------------------------------------------------------|-------------------------------------|
| (straight or radial)                                      |                                     |
| Distance with cable management                            | 70 m                                |
| Speed                                                     | 10 m/sec                            |
| Acceleration of the Dolly                                 | Fully adjustable acceleration range |
| Control of the Dolly                                      | Joystick                            |
| Dolly power supply AC                                     | 380V                                |
| Maximum/Minimum temperature                               | +40/-25°C                           |