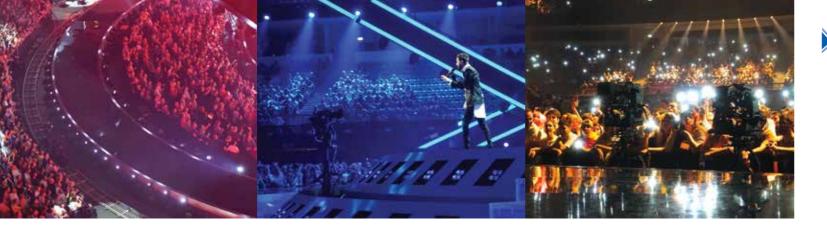

## Active Dolly

Remotely controlled camera dolly « Active Dolly » is platform that provides movement on a rail pattern with simultaneous sinking and lifting of a stabilized panoramic head. This new generation of remote-controlled platforms with advanced technologies. To improve safety, the dolly is equipped with electronic parts and monitoring system of the track. Active Dolly is a versatile tracking system, which able to move at high speed and provide director with an exquisite tracking shoot. Can be used as for sports and entertainment venues, outside or inside, short and long distances. Perfect performance with the gyro-stabilized system Active head Milli, Active Head Milli ONE.